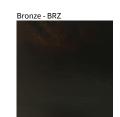

LUZ OCULTA SUSPENSION COLOR FINISH CHART

| PROJECT  |   |  |  |
|----------|---|--|--|
| ТҮРЕ     |   |  |  |
| NOTES    |   |  |  |
| QUANTITY | - |  |  |
| DATE     |   |  |  |

Natural Wood - NAT

Digital: Not all screens are calibrated the same, and therefore, colors will appear differently between screens.