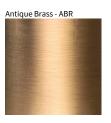

LUZ OCULTA SUSPENSION COLOR FINISH CHART

| PROJECT  |   |  |  |
|----------|---|--|--|
| ТҮРЕ     |   |  |  |
| NOTES    |   |  |  |
| QUANTITY | - |  |  |
| DATE     |   |  |  |

Natural Wood - NAT

Digital: Not all screens are calibrated the same, and therefore, colors will appear differently between screens.