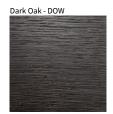

LUZ OCULTA SUSPENSION COLOR FINISH CHART

| PROJECT  |   |  |  |
|----------|---|--|--|
| ТҮРЕ     |   |  |  |
| NOTES    |   |  |  |
| QUANTITY | - |  |  |
| DATE     |   |  |  |

Natural Wood - NAT

Digital: Not all screens are calibrated the same, and therefore, colors will appear differently between screens.