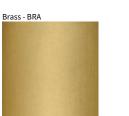

LUZ OCULTA SUSPENSION COLOR FINISH CHART

| PROJECT  |   |  |  |
|----------|---|--|--|
| ТҮРЕ     |   |  |  |
| NOTES    |   |  |  |
| QUANTITY | - |  |  |
| DATE     |   |  |  |

Natural Wood - NAT

Digital: Not all screens are calibrated the same, and therefore, colors will appear differently between screens.